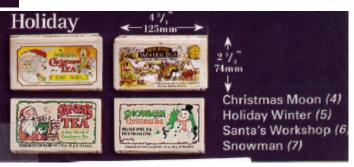

## Fundraising Opportuni-Teas

These collectable wood chests are hand made from sustainable harvested softwood trees. They can be used for a number of things when the tea is all gone. Each wood chest contains 25 bags of tea.

# Fundraising Opportuni-Teas

These cloth sachets are hand sewn in Colombo, Sri Lanka. The factory where they are made provides a skilled, reliable job for many women in this area. Each cloth teabag contains 10 bags of tea.