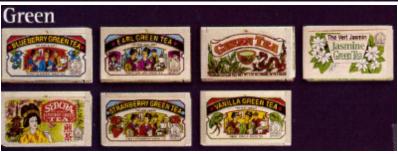

American Dream (13) Blend 1776 (14) Boston Tea Party Earl Grey Cdn Breakfast RCMP (2) Canadian Delight (3) Icewine Liberty Blend (3) Maple Maple Blueberry Wilderness Huckleberry

Blueberry Green Earl Grey Green Green Tea Jasmine Green Sencha (Japan) Strawberry Green Vanilla Green