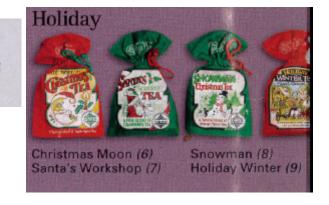

## Fundraising Opportuni-Teas

These collectable wood chests are hand made from sustainable harvested softwood trees. They can be used for a number of things when the tea is all gone. Each wood chest contains 25 bags of tea.

# Fundraising Opportuni-Teas

These cloth sachets are hand sewn in Colombo, Sri Lanka. The factory where they are made provides a skilled, reliable job for many women in this area. Each cloth teabag contains 10 bags of tea.