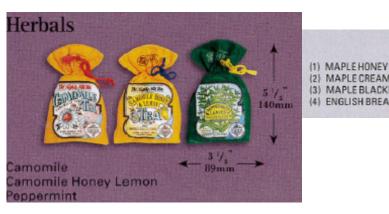

# Fundraising Opportuni-Teas

These cloth sachets are hand sewn in Colombo, Sri Lanka. The factory where they are made provides a skilled, reliable job for many women in this area. Each cloth teabag contains 10 bags of tea.

#### **FLAVOR DESCRIPTION KEY**

- (5) POMEGRANATE VANILLA
- (2) MAPLE CREAM (6) APPLE SPICE
- (3) MAPLE BLACKBERRY (7) CRANBERRY (4) ENGLISH BREAKFAST (8) ORANGE SPICE
- (9) SWEET SPICE (10) BLUEBERRY ICEWINE