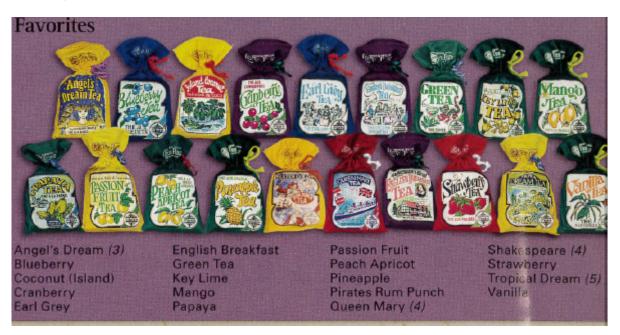

## Fundraising Opportuni-Teas

These collectable wood chests are hand made from sustainable harvested softwood trees. They can be used for a number of things when the tea is all gone. Each wood chest contains 25 bags of tea.

Peach Apricot Ginger Peaches n' Cream Ginger Peach Pina Colada Hibiscus Honey Huckleberry Pineapple Indian Spiced Chai Pirates Rum (16) Key Lime Lemon Raspberry Lovers Leap (3) Rose Mango Sportsman Blend (12) Mango Palau Strawberry Train Earl Grey Mint Monk's Blend Tropical Dream (17) Vanilla Orange Vanilla Cream **Orange Spice** Passion Fruit Wild Blackberry

American Dream (13) Blend 1776 (14) Boston Tea Party Earl Grey Cdn Breakfast RCMP (2) Canadian Delight (3) Icewine Liberty Blend (3) Maple Maple Blueberry Wilderness Huckleberry

Blueberry Green Earl Grey Green Green Tea Jasmine Green Sencha (Japan) Strawberry Green Vanilla Green

# Fundraising Opportuni-Teas

These cloth sachets are hand sewn in Colombo, Sri Lanka. The factory where they are made provides a skilled, reliable job for many women in this area. Each cloth teabag contains 10 bags of tea.