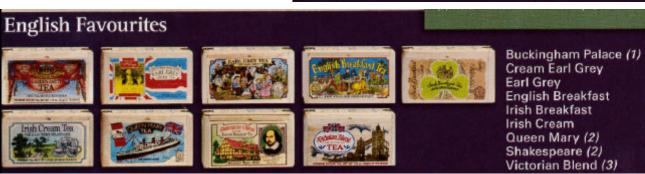

## Fundraising Opportuni-Teas

These collectable wood chests are hand made from sustainable harvested softwood trees. They can be used for a number of things when the tea is all gone. Each wood chest contains 25 bags of tea.

Peach Apricot Ginger Peaches n' Cream Ginger Peach Pina Colada Hibiscus Honey Huckleberry Pineapple Indian Spiced Chai Pirates Rum (16) Key Lime Lemon Raspberry Lovers Leap (3) Rose Mango Sportsman Blend (12) Mango Palau Strawberry Train Earl Grey Mint Monk's Blend Tropical Dream (17) Vanilla Orange Vanilla Cream **Orange Spice** Passion Fruit Wild Blackberry

American Dream (13) Blend 1776 (14) Boston Tea Party Earl Grey Cdn Breakfast RCMP (2) Canadian Delight (3) Icewine Liberty Blend (3) Maple Maple Blueberry Wilderness Huckleberry

Blueberry Green Earl Grey Green Green Tea Jasmine Green Sencha (Japan) Strawberry Green Vanilla Green